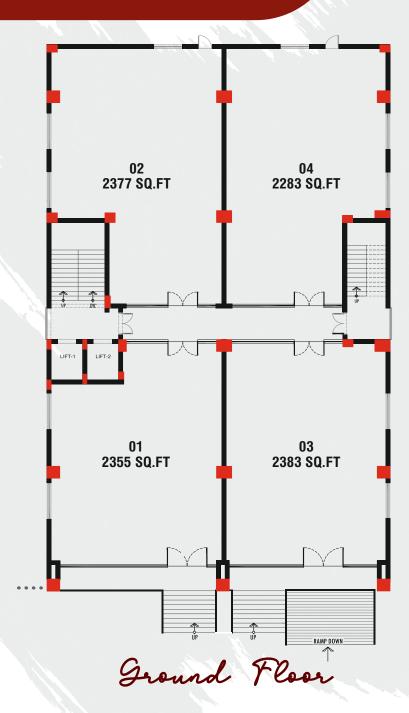

ollocks School, Ravindra Bharati School, Sri Viswa Edcuational Academy,



AINU, Vijaya Diagnostic Center

### Design



Conceptualised as a fully commercial building with all necessary government approvals



Modern elevation with dedicated signage space on 3 sides for each unit



Ample parking space with first cellar dedicated to customers and second cellar, ground floor parking dedicated to owners and employees



Column and beam free space inside each unit



Best in class materials and processes to achieve superior quality



HT Power connection with 100% generator backup and voltage stabilisation



Bore and municipal water supply with sufficient storage capacity

Individual water connection with meter for each unit



Dedicated control room to monitor the building

### Floor Plan





## Reach Us









#### **Site Address:**

47-11-14, Dwaraka Nagar Lane 1, Visakhapatnam - 530 016.

Ph: 73370 36333