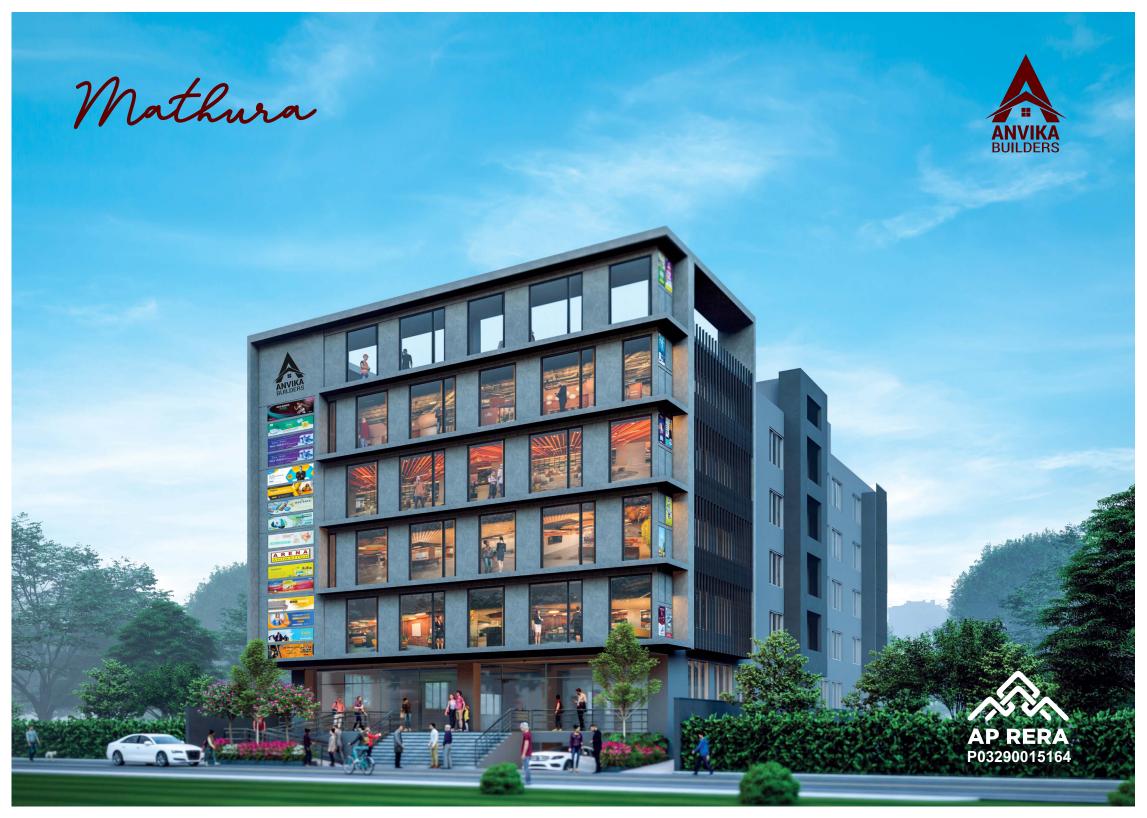

### Design

Conceptualised as a fully commercial building with all necessary government approvals

Modern elevation with dedicated signage space on 3 sides for each unit

Ample parking space with first cellar dedicated to customers and second cellar, ground floor parking dedicated to owners and employees

Column and beam free space inside each unit

Best in class materials and processes to achieve superior quality

HT Power connection with 100% generator backup and voltage stabilisation

Bore and municipal water supply with sufficient storage capacity