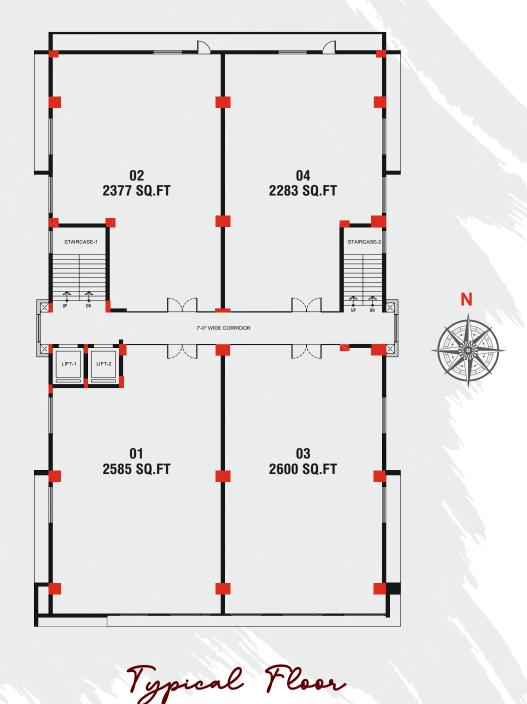

locks School, Ravindra Bharati School, Sri Viswa Edcuational Academy,



AINU, Vijaya Diagnostic Center

### Design



Conceptualised as a fully commercial building with all necessary government approvals



Modern elevation with dedicated signage space on 3 sides for each unit



Ample parking space with first cellar dedicated to customers and second cellar, ground floor parking dedicated to owners and employees



Column and beam free space inside each unit



Best in class materials and processes to achieve superior quality



HT Power connection with 100% generator backup and voltage stabilisation



Bore and municipal water supply with sufficient storage capacity

Individual water connection with meter for each unit



Dedicated control room to monitor the building

### Floor Plan





## Reach Us









#### **Site Address:**

47-11-14, Dwaraka Nagar Lane 1, Visakhapatnam - 530 016.

Ph: 73370 36333